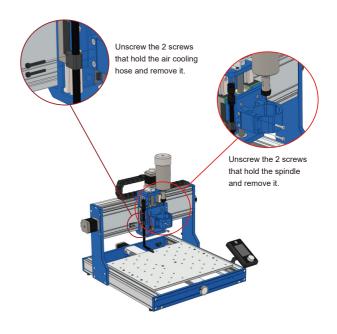

# Genmitsu

## **3030 MDF Board User Manual**



#### Unbox



1 3030 MDF Board







(5) M6x10mm
(2) Cup Head
Socket Screws
(5) A

3 5mm Allen Wrench

User Manua

## Specification & Weight

| Overall Dimensions | 360 x 300 x 12 mm (14.2 x 11.8 x 0.5 inch) |
|--------------------|--------------------------------------------|
| MDF Weight         | 0.94 Kg                                    |



#### Installation



02

# 2. Turn the motor handwheel to adjust the platform plate to a position where it is easy to install the screws.

V1.0 Apr 2024





Platform center move to gantry

03

#### Step 2: Install the MDF board

Install the MDF board with (4) M6×10mm screws.



#### **Finish**



# Genmitsu

If you need any assistance, please contact us via:

➤ Email: support@sainsmart.com

Facebook messenger: https://m.me/SainSmart
Help and support is also available from our Facebook Group



Vastmind LLC, 2330 Paseo Del Prado, C303, Las Vegas, NV 89102