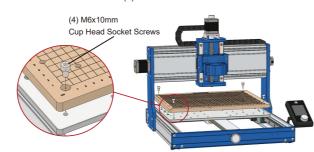

#### Step 2: Install the MDF board

Install the MDF board with (4) M6×10mm screws.