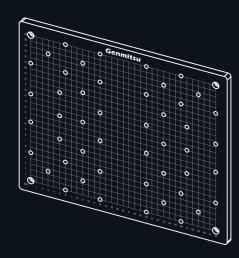

#### Unbox

1 3030 MDF Board

(5) M6x10mm
(2) Cup Head
Socket Screws
(5) A

3 5mm Allen Wrench

User Manua

## Specification & Weight

| Overall Dimensions | 360 x 300 x 12 mm (14.2 x 11.8 x 0.5 inch) |
|--------------------|--------------------------------------------|
| MDF Weight         | 0.94 Kg                                    |

#### Step 2: Install the MDF board

Install the MDF board with (4) M6×10mm screws.