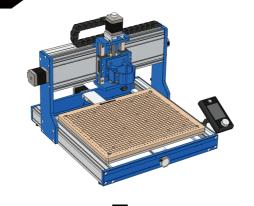

# Genmitsu

## **3030 MDF Board User Manual**



#### Unbox



1 3030 MDF Board







(5) M6x10mm
(2) Cup Head
Socket Screws
(5) A

3 5mm Allen Wrench

User Manua

## Specification & Weight

| Overall Dimensions | 360 x 300 x 12 mm (14.2 x 11.8 x 0.5 inch) |
|--------------------|--------------------------------------------|
| MDF Weight         | 0.94 Kg                                    |



#### Installation



02

# 2. Turn the motor handwheel to adjust the platform plate to a position where it is easy to install the screws.

V1.0 Apr 2024





Platform center move to gantry

03

#### Step 2: Install the MDF board

Install the MDF board with (4) M6×10mm screws.



#### **Finish**



# Genmitsu

If you need any assistance, please contact us via:

➤ Email: support@sainsmart.com

Facebook messenger: https://m.me/SainSmart
Help and support is also available from our Facebook Group



Vastmind LLC, 2330 Paseo Del Prado, C303, Las Vegas, NV 89102