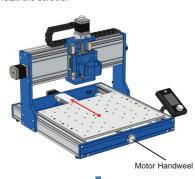

# 2. Turn the motor handwheel to adjust the platform plate to a position where it is easy to install the screws.

V1.0 Apr 2024

Platform center move to gantry

03