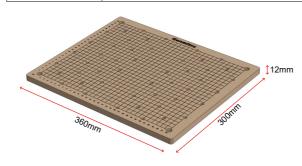

## Specification & Weight

| Overall Dimensions | 360 x 300 x 12 mm (14.2 x 11.8 x 0.5 inch) |
|--------------------|--------------------------------------------|
| MDF Weight         | 0.94 Kg                                    |